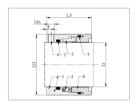

U2891
Equivalent to Chesterton 891 Unit of Measure = Metric

| Size | D3  | L3 | м  | f   |
|------|-----|----|----|-----|
| 18   | 33  | 32 | M4 | 3.0 |
| 20   | 35  | 32 | M4 | 3.0 |
| 22   | 37  | 32 | M4 | 3.0 |
| 24   | 39  | 32 | M5 | 3.5 |
| 25   | 40  | 32 | M5 | 3.5 |
| 28   | 43  | 32 | M5 | 3.5 |
| 30   | 45  | 32 | M5 | 3.5 |
| 32   | 47  | 42 | M5 | 3.5 |
| 33   | 48  | 42 | M5 | 3.5 |
| 35   | 50  | 42 | M5 | 3.5 |
| 38   | 55  | 42 | M5 | 4.0 |
| 40   | 57  | 42 | M5 | 4.0 |
| 43   | 60  | 42 | M5 | 4.0 |
| 45   | 62  | 42 | M5 | 4.0 |
| 48   | 65  | 42 | M5 | 4.0 |
| 50   | 67  | 42 | M6 | 4.5 |
| 53   | 70  | 42 | M6 | 4.5 |
| 55   | 72  | 42 | M6 | 4.5 |
| 58   | 79  | 42 | M6 | 4.5 |
| 60   | 81  | 42 | M6 | 4,5 |
| 63   | 84  | 42 | M6 | 4.5 |
| 65   | 86  | 42 | M6 | 4.5 |
| 68   | 89  | 42 | M6 | 4.5 |
| 70   | 91  | 42 | M6 | 5.0 |
| 75   | 99  | 48 | M8 | 5.5 |
| 80   | 104 | 48 | M8 | 5.5 |
| 85   | 109 | 48 | M8 | 5.5 |
| 90   | 114 | 48 | M8 | 5.5 |
| 95   | 119 | 48 | M8 | 5.5 |
| 100  | 124 | 48 | M8 | 5.5 |